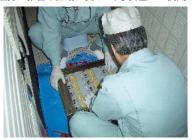

## ■ データセンタ内施工とその管理現場例

ISAではシステム構築に関わる、SI業者やビルの設備担当者などと協議しな がら、電源部分の施工を行います。各作業グループごとに専任の管理者を置 き、指差し称呼を徹底しながら、寸分のミスも許されない厳しい管理を行います。